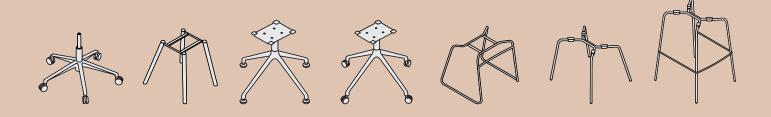

## RADAR design Sylvain Willenz

Office starbase

4 legs wood

Swiveling aluminium

Swiveling alu base on wheels

Stackable sled base

Stackable 4 legs

Stackable Barstool

**Radar Office** 

Radar 4 legs Wood

Radar Swiveling Starbase

Radar Swiveling Starbase & Wheels

Radar Stackable Sled Base

Radar Stackable 4 legs

Radar Stackable Barstool

Radar Beam Benches from 2 to 4 seats with optional side table

RADAR Sled stackable, and perfect on carpeted floors

RADAR 4 legs wood

There is a RADAR chair for any situation. RADAR Beam, from 2 to 4 veneered or upholstered seats with optional side table, RADAR Swiveling white base & black base with pads, RADAR Swiveling with wheels, RADAR Office starbase black, RADAR 4 legs wood, RADAR Sled base, RADAR 4 legs black, RADAR Barstool black