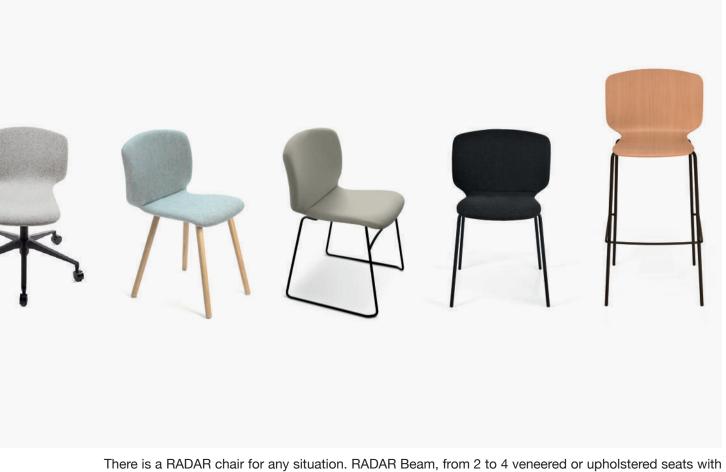

RADAR Sled stackable, and perfect on carpeted floors

RADAR 4 legs wood

There is a RADAR chair for any situation. RADAR Beam, from 2 to 4 veneered or upholstered seats with optional side table, RADAR Swiveling white base & black base with pads, RADAR Swiveling with wheels, RADAR Office starbase black, RADAR 4 legs wood, RADAR Sled base, RADAR 4 legs black, RADAR Barstool black