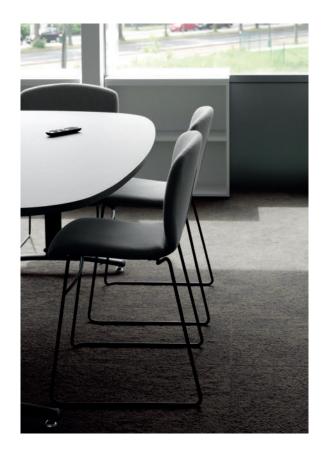

RADAR Sled stackable, and perfect on carpeted floors

RADAR 4 legs wood

There is a RADAR chair for any situation. RADAR Beam, from 2 to 4 veneered or upholstered seats with optional side table, RADAR Swiveling white base & black base with pads, RADAR Swiveling with wheels, RADAR Office starbase black, RADAR 4 legs wood, RADAR Sled base, RADAR 4 legs black, RADAR Barstool black