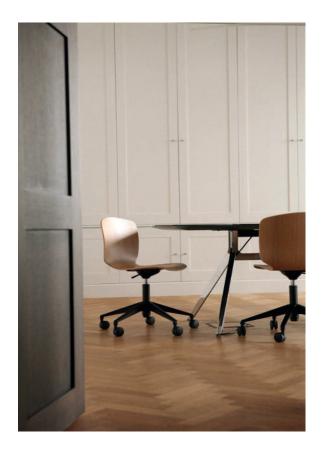

RADAR chairs and barstools come in veneer or upholstered seats

RADAR upholstered seat with light oak base

RADAR Office, swiveling and adjustable, perfect for meeting rooms, desks and workstations.

RADAR Starbase swiveling with upholstered seat