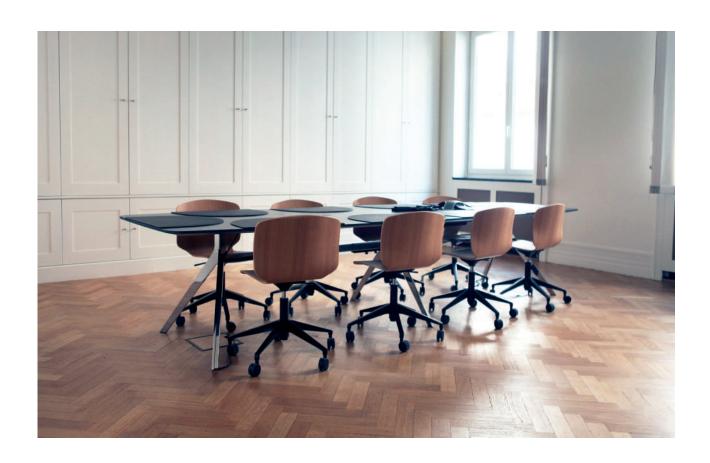

RADAR chairs and barstools come in veneer or upholstered seats

RADAR upholstered seat with light oak base

RADAR Office, swiveling and adjustable, perfect for meeting rooms, desks and workstations.

RADAR Starbase swiveling with upholstered seat