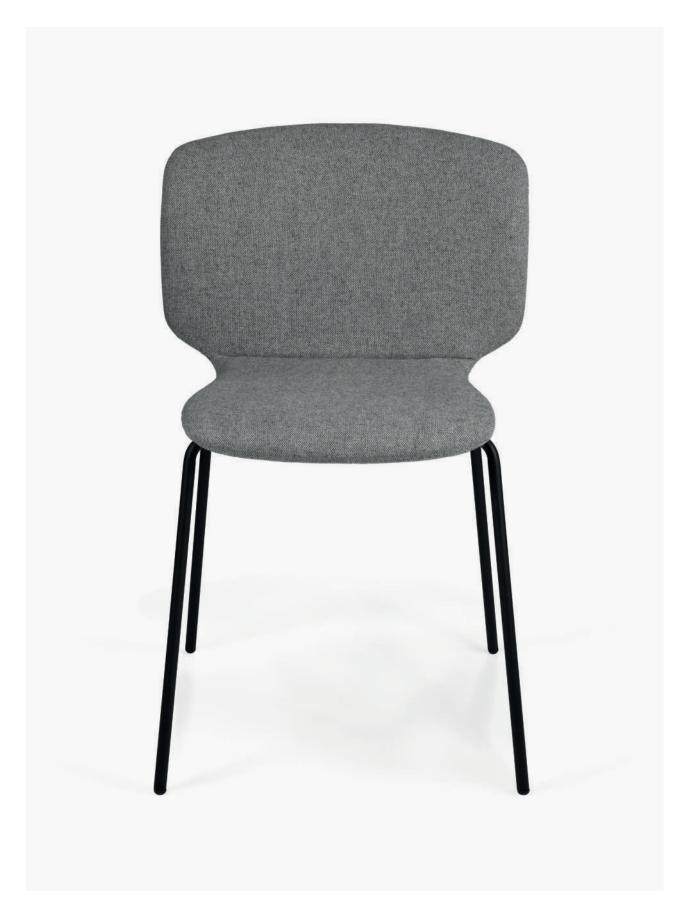

RADAR chairs and barstools come in veneer or upholstered seats

RADAR upholstered seat with light oak base

RADAR Office, swiveling and adjustable, perfect for meeting rooms, desks and workstations.

RADAR Starbase swiveling with upholstered seat