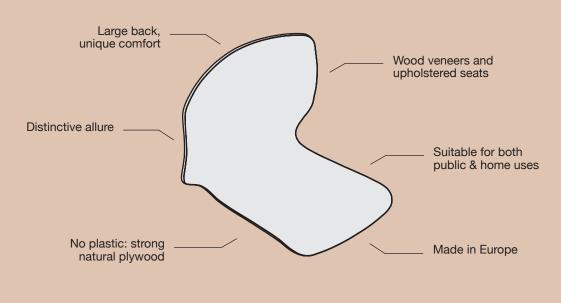

RADAR chairs and barstools come in veneer or upholstered seats

RADAR upholstered seat with light oak base

RADAR Office, swiveling and adjustable, perfect for meeting rooms, desks and workstations.

RADAR Starbase swiveling with upholstered seat

The shell is made of high-quality birch plywood from harvested European forests with mat varnished oak veneer, and can be upholstered with numerous leather or fabrics.

RADAR Barstool with black base and light oak veneered seat

RADAR Sled stackable, and perfect on carpeted floors

RADAR 4 legs wood

There is a RADAR chair for any situation. RADAR Beam, from 2 to 4 veneered or upholstered seats with optional side table, RADAR Swiveling white base & black base with pads, RADAR Swiveling with wheels, RADAR Office starbase black, RADAR 4 legs wood, RADAR Sled base, RADAR 4 legs black, RADAR Barstool black