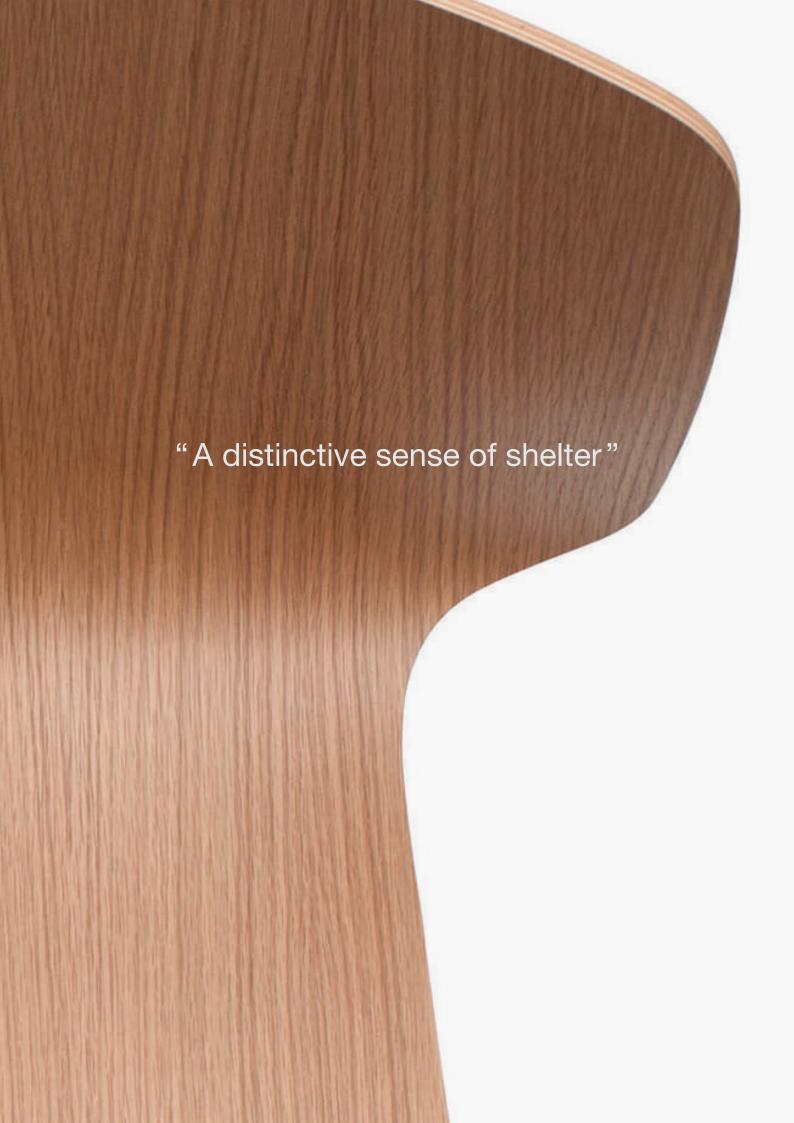

## **Radar System**

RADAR brings a renewed and unforeseen ergonomy, a pure and elegant design combined with a distinctive back that not only gives it an unique character and typology, but also offers additional comfort and a generous sense of shelter. RADAR is declined in chairs, barstool, benches and sofas.

The shell is made of high-quality birch plywood from harvested European forests with mat varnished oak veneer, and can be upholstered with numerous leather or fabrics.

RADAR Barstool with black base and light oak veneered seat