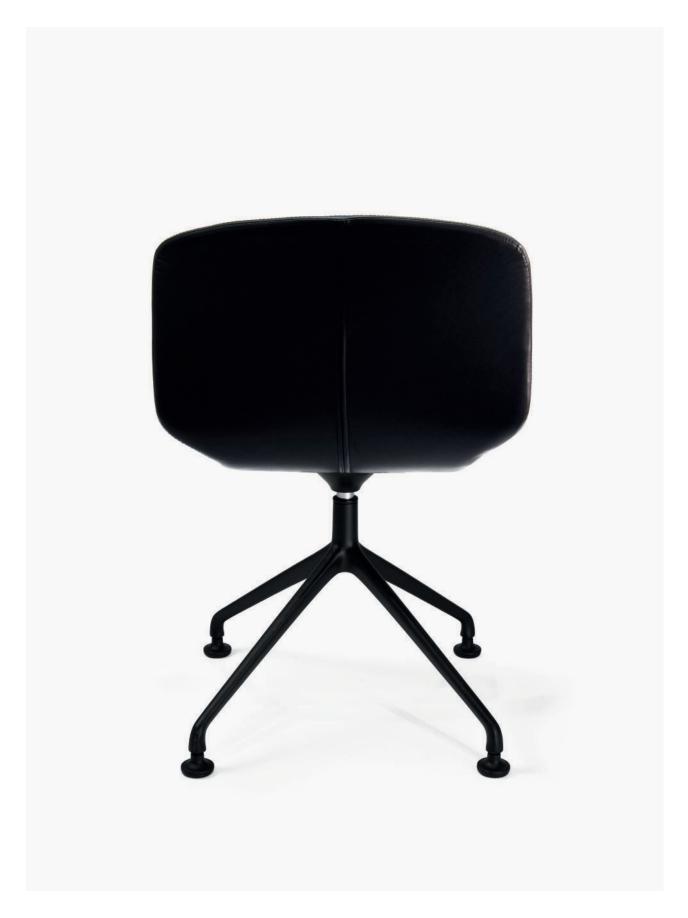

**Radar Office** 

Radar 4 legs Wood

Radar Swiveling Starbase

Radar Swiveling Starbase & Wheels

Radar Stackable Sled Base

Radar Stackable 4 legs

Radar Stackable Barstool

Radar Beam Benches from 2 to 4 seats with optional side table

RADAR chairs and barstools come in veneer or upholstered seats

RADAR upholstered seat with light oak base

RADAR Office, swiveling and adjustable, perfect for meeting rooms, desks and workstations.

RADAR Starbase swiveling with upholstered seat