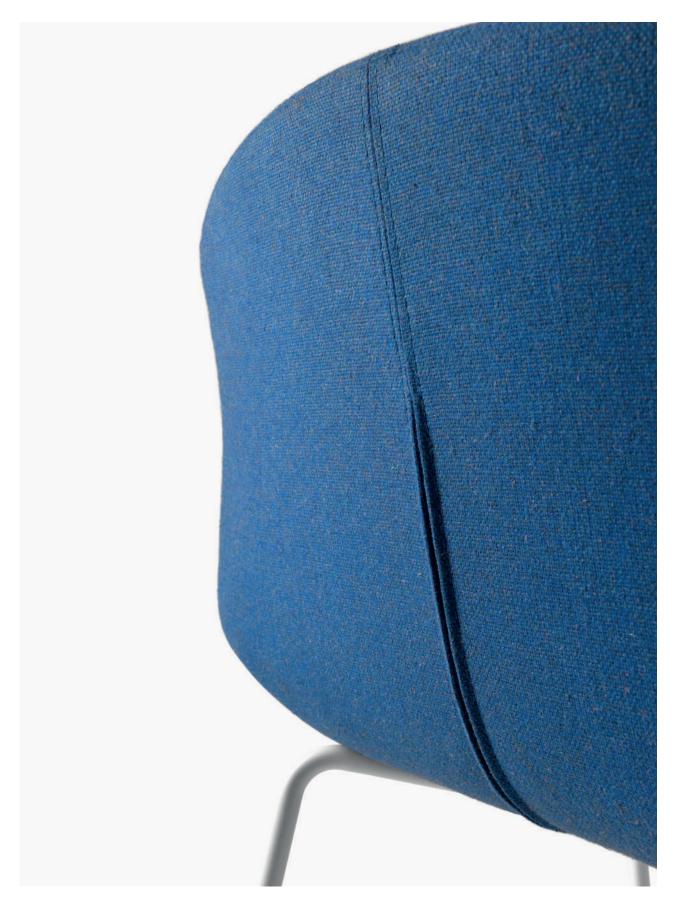

The shell is made of high-quality birch plywood from harvested European forests with mat varnished oak veneer, and can be upholstered with numerous leather or fabrics.

RADAR Barstool with black base and light oak veneered seat