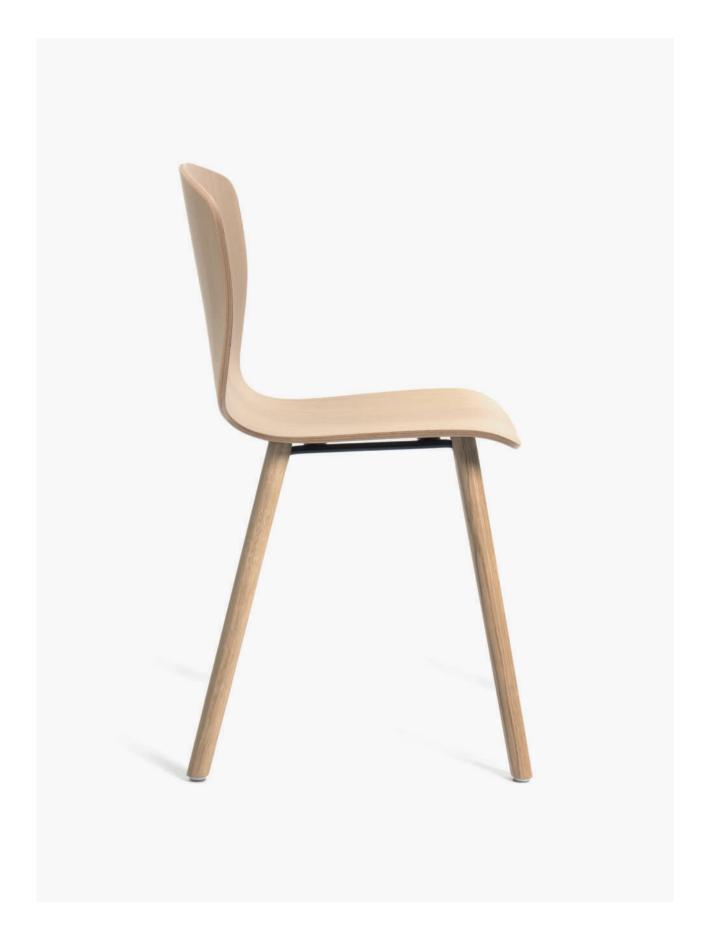

**Radar Office** 

Radar 4 legs Wood

Radar Swiveling Starbase

Radar Swiveling Starbase & Wheels

Radar Stackable Sled Base

Radar Stackable 4 legs

Radar Stackable Barstool

Radar Beam Benches from 2 to 4 seats with optional side table

RADAR Sled stackable, and perfect on carpeted floors

RADAR 4 legs wood

There is a RADAR chair for any situation. RADAR Beam, from 2 to 4 veneered or upholstered seats with optional side table, RADAR Swiveling white base & black base with pads, RADAR Swiveling with wheels, RADAR Office starbase black, RADAR 4 legs wood, RADAR Sled base, RADAR 4 legs black, RADAR Barstool black