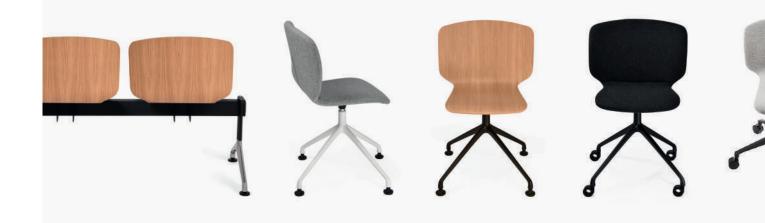

**Radar Office** 

Radar 4 legs Wood

Radar Swiveling Starbase

Radar Swiveling Starbase & Wheels

Radar Stackable Sled Base

Radar Stackable 4 legs

Radar Stackable Barstool

Radar Beam Benches from 2 to 4 seats with optional side table

RADAR Sled stackable, and perfect on carpeted floors

RADAR 4 legs wood

There is a RADAR chair for any situation. RADAR Beam, from 2 to 4 veneered or upholstered seats with optional side table, RADAR Swiveling white base & black base with pads, RADAR Swiveling with wheels, RADAR Office starbase black, RADAR 4 legs wood, RADAR Sled base, RADAR 4 legs black, RADAR Barstool black