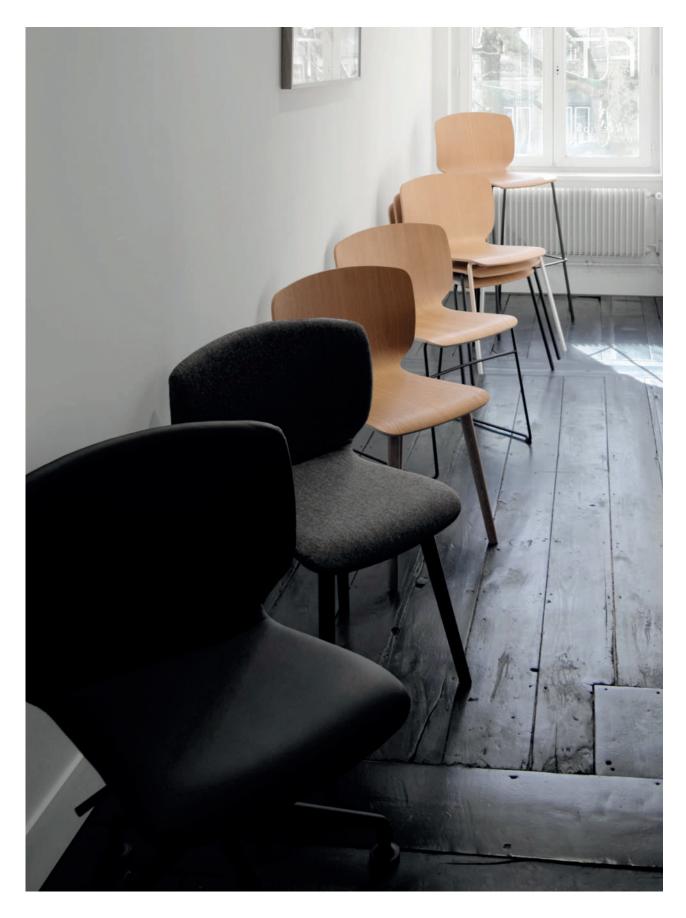

RADAR chairs and barstools come in veneer or upholstered seats

RADAR upholstered seat with light oak base

RADAR Office, swiveling and adjustable, perfect for meeting rooms, desks and workstations.

RADAR Starbase swiveling with upholstered seat

RADAR Sled stackable, and perfect on carpeted floors

RADAR 4 legs wood

There is a RADAR chair for any situation. RADAR Beam, from 2 to 4 veneered or upholstered seats with optional side table, RADAR Swiveling white base & black base with pads, RADAR Swiveling with wheels, RADAR Office starbase black, RADAR 4 legs wood, RADAR Sled base, RADAR 4 legs black, RADAR Barstool black