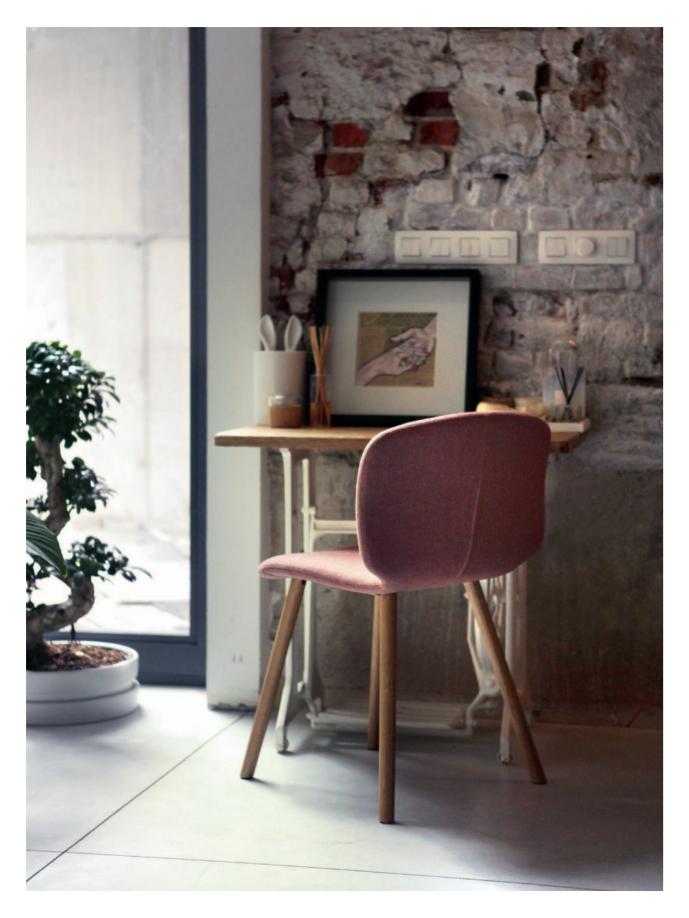

RADAR chairs and barstools come in veneer or upholstered seats

RADAR upholstered seat with light oak base

RADAR Office, swiveling and adjustable, perfect for meeting rooms, desks and workstations.

RADAR Starbase swiveling with upholstered seat