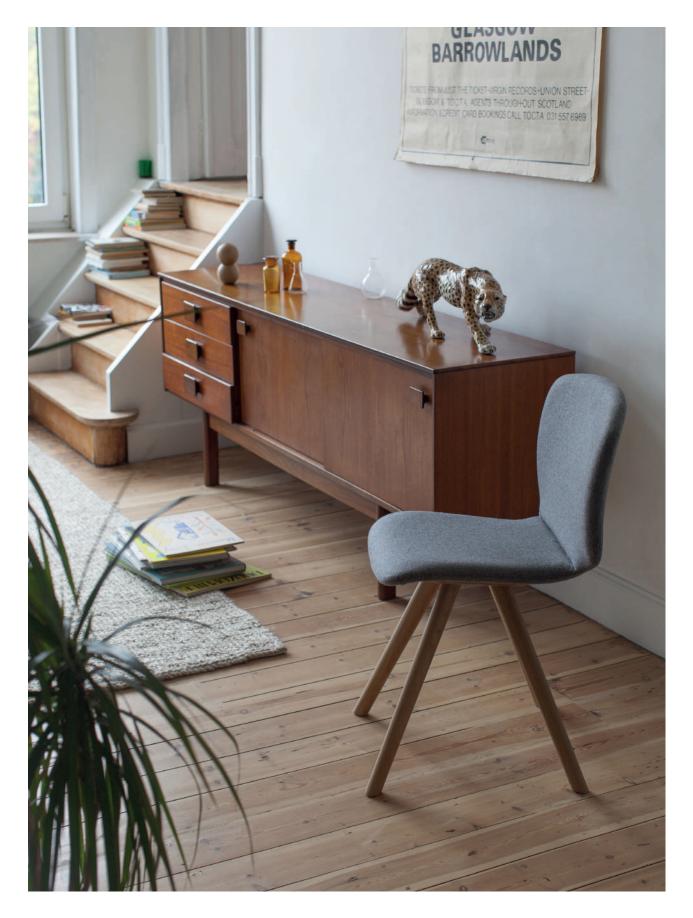

RADAR chairs and barstools come in veneer or upholstered seats

RADAR upholstered seat with light oak base

RADAR Office, swiveling and adjustable, perfect for meeting rooms, desks and workstations.

RADAR Starbase swiveling with upholstered seat