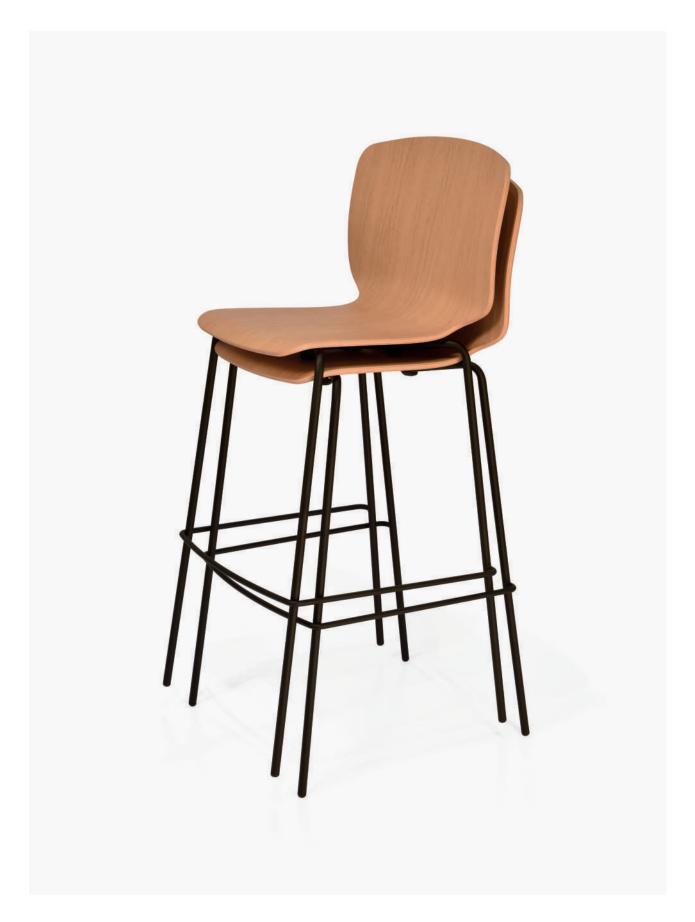

The shell is made of high-quality birch plywood from harvested European forests with mat varnished oak veneer, and can be upholstered with numerous leather or fabrics.

RADAR Barstool with black base and light oak veneered seat